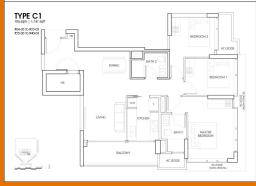

# RESIDENTIAL - CONDOMINIUM 1,141SQFT (106SQM) / CALL FOR PRICE!

3 - Bedroom

■ **NO. OF FLOORS**: 40

■ FLOOR/LEVEL: N/A - N/A ■ BED ROOMS: 3

■ BATH ROOMS: 2 ■ MAIDS ROOMS: N/A ■ PARKING SPACES: N/A

■ LAYOUT TYPE: REGULAR

■ FACING: N/A
■ VIEWING: OTHER

■ **SELLING PRICE**: CALL FOR PRICE!